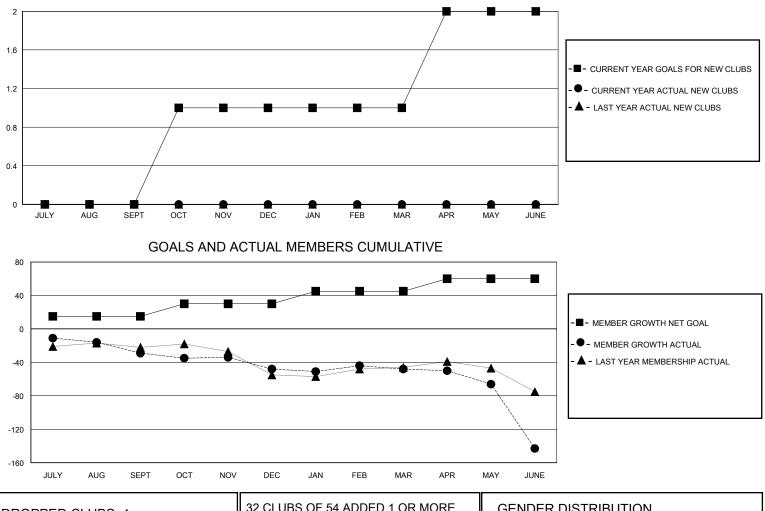

## MONTHLY MEMBERSHIP PROGRESS REPORT

District 1 D

Results as of: 6/30/2020

| GMT:          | LOCATION ILLINOIS |             |               |                                  |                        |                         | GMT CA                                             |  |  |
|---------------|-------------------|-------------|---------------|----------------------------------|------------------------|-------------------------|----------------------------------------------------|--|--|
|               | Club              | DS          |               | Members<br>RESULTS FOR 2019-2020 |                        |                         |                                                    |  |  |
|               | RESULTS FOR       | R 2019-2020 |               |                                  |                        |                         |                                                    |  |  |
| QUARTER       | NEW CLUB GOAL     | NEW CLUBS   | DROPPED CLUBS | QUARTER                          | BER GROWTH NET<br>GOAL | MEMBER GROWTH<br>ACTUAL | DROPPED<br>MEMBERS ACTUAL<br>(including transfers) |  |  |
| JULY/AUG/SEPT | 0                 | 0           | 1             | JULY/AUG/SEPT                    | 15                     | 22                      | 44                                                 |  |  |
| OCT/NOV/DEC   | 1                 | 0           | 0             | OCT/NOV/DEC                      | 15                     | 22                      | 39                                                 |  |  |
| JAN/FEB/MAR   | 0                 | 0           | 0             | JAN/FEB/MAR                      | 15                     | 47                      | 44                                                 |  |  |
| APR/MAY/JUNE  | 1                 | 0           | 0             | APR/MAY/JUNE                     | 15                     | 8                       | 101                                                |  |  |

| DROPPED CLUBS: 1 |     | 32 CLUBS OF 54 ADDED 1 OR MORE | GENDER DISTRIBUTION        |                |     |
|------------------|-----|--------------------------------|----------------------------|----------------|-----|
|                  |     | NEW MEMBERS                    | MALE                       | 1,207 (73.37%) |     |
| DROPPED MEMBERS  |     |                                | FEMALE                     | 438 (26.63%)   |     |
| DROFFED MEMBERS  |     |                                |                            |                |     |
| DECEASED         | 28  | CLICK HERE FOR CUMULATIVE      | TOTAL FAMILY UNIT MEMBERS  |                | 252 |
| CLUB CANCELLED   | 0   | MEMBERSHIP DATA                | FAMILY MEMBERS PAYING HALF |                |     |
| OTHER            | 200 |                                |                            |                |     |
| TOTAL            | 228 |                                |                            |                |     |